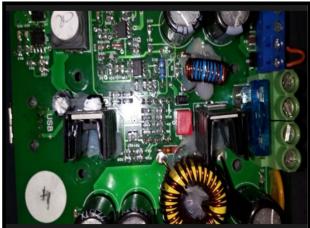

### **Solar Charge Controller**

| Item                         | Betta MPPT solar charge controller                                                                                                                                                                                                                                                                                                                                                                                                                                                                                                           |
|------------------------------|----------------------------------------------------------------------------------------------------------------------------------------------------------------------------------------------------------------------------------------------------------------------------------------------------------------------------------------------------------------------------------------------------------------------------------------------------------------------------------------------------------------------------------------------|
| Operating voltage            | 12 volt DC                                                                                                                                                                                                                                                                                                                                                                                                                                                                                                                                   |
| Operating environment        | -20° C to - 65° C                                                                                                                                                                                                                                                                                                                                                                                                                                                                                                                            |
| Incorporated Value<br>System | Energy efficiency, ease of installation, low maintenance and its ability to operate in high and low temperature environments, while protecting the system and equipment                                                                                                                                                                                                                                                                                                                                                                      |
| Wattage maximum              | 160 watt 12 volt solar panel                                                                                                                                                                                                                                                                                                                                                                                                                                                                                                                 |
| Protections                  | <ol> <li>Over Charge protection</li> <li>Over discharge protection and low voltage reconnect voltage</li> <li>Thermal protection of battery</li> <li>Overload protection</li> <li>The unit can withstand 100 °C operational temperature without damaging itself. When the unit's temperature reaches 65°C, the unit shuts all operational functions down, and monitors the situation. When the temperature drops, full functionality resumes, with no loss of data or settings</li> <li>Reverse polarity</li> <li>Reverse current</li> </ol> |
| Battery status indicator     | LED status indicate when the unit is charging, and what the battery status is                                                                                                                                                                                                                                                                                                                                                                                                                                                                |
| MPPT                         | The unit has MPPT functionality, and has an energy conversion efficiency of up to 96.9%                                                                                                                                                                                                                                                                                                                                                                                                                                                      |

#### **DC to DC converter**

| Item              | Betta DC to DC converter                       |
|-------------------|------------------------------------------------|
| Operating voltage | 12 volt DC                                     |
| Operating         | -20° C to - 65° C                              |
| environment       |                                                |
| Output Voltage    | 15, 15, 16, 17, 18, 19, 19.5, 20, 22, 24 and 5 |
| settings          | volt USB                                       |
| Efficiency        | 93%                                            |
| USB Current       | 2 Amp                                          |