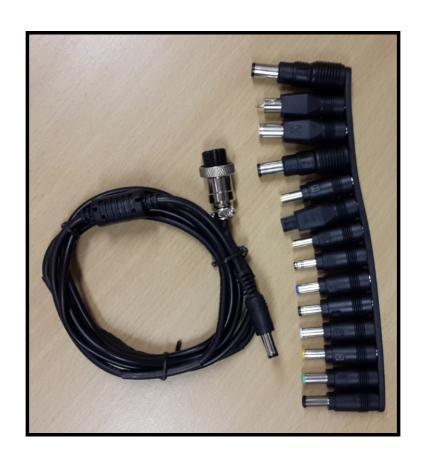

#### **Laptop computer tips**

| Item              | Laptop tips and computer cable with connection to ener-G-friend   |
|-------------------|-------------------------------------------------------------------|
| Universal tip set | 14 tips for various laptop computers for various makes and models |
| Cable length      | 1 m; with special connector for laptop linking                    |