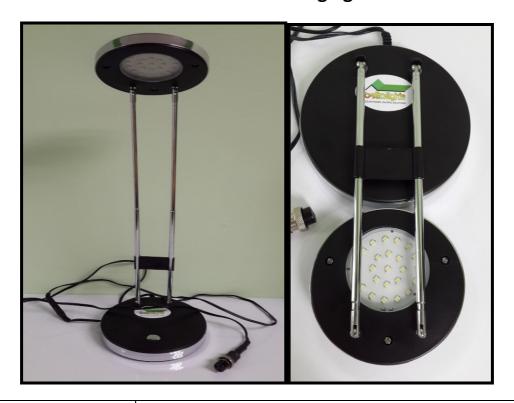

#### **Foldable LED reading light**

| Item                  | Foldable 12 volt LED reading lamp                  |
|-----------------------|----------------------------------------------------|
| LED Bulb              | 1.3 watt, 12 volt, 1300 lumen output, resulting in |
|                       | 200 lux on working level                           |
| Operating voltage     | DC(12V)                                            |
| Luminary efficiency   | >90%                                               |
| Effective beam angle  | 130 deg.                                           |
| Foldable              | Foldable light head and foot piece                 |
| Colour temperature    | 4000 - 5000K                                       |
| Light colour          | Pure White                                         |
| Operating             | -20° C to - 65° C                                  |
| environment           |                                                    |
| IP level              | IP55                                               |
| Expected life         | 50,000 hours                                       |
| Fitting type for bulb | E27                                                |