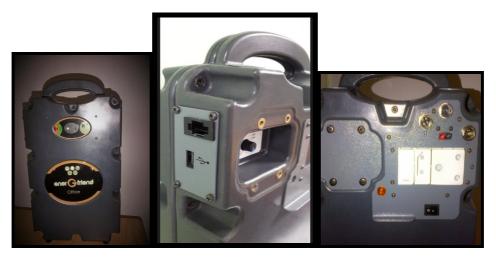

## **Power pack**

| Item                        | Power pack: Traveller (model) to power laptop and tablet |
|-----------------------------|----------------------------------------------------------|
|                             | computers anytime and anywhere                           |
| Operating voltage           | 12 volt DC                                               |
| Operating environment       | -20° C to - 65° C                                        |
| Ports                       | Solar panel port                                         |
|                             | LED reading lamp port                                    |
|                             | Laptop DC charge port                                    |
|                             | 4. USB port for tablet computer                          |
|                             | 5. External battery charge port through AC charger       |
| Battery Box material        | HR 486 LLDPE Rotational moulded                          |
| Battery Box Vicat softening | 120 °C                                                   |
| temperature (ASTM D1525)    |                                                          |
| LED Status indicators       | Battery status                                           |
|                             | 2. Solar charge status                                   |
| Key sub-systems             | Solar Betta MPPT charge controller                       |
|                             | 2. DC to DC converter with adjustable voltage and        |
|                             | USB port                                                 |
|                             | 3. 20W solar panel                                       |
|                             | 4. 12 Ah lead crystal battery                            |
|                             | 5. Reading lamp                                          |
|                             | 6. Optional item: 220 AC Betta Lights battery charger    |
| Fuse                        | External panel mount Fuse holder with 15Amp fuse         |

### **Solar Charge Controller**

| Item                         | Betta MPPT solar charge controller                                                                                                                                                                                                                                                                                                                                                                                                                                                                                                           |
|------------------------------|----------------------------------------------------------------------------------------------------------------------------------------------------------------------------------------------------------------------------------------------------------------------------------------------------------------------------------------------------------------------------------------------------------------------------------------------------------------------------------------------------------------------------------------------|
| Operating voltage            | 12 volt DC                                                                                                                                                                                                                                                                                                                                                                                                                                                                                                                                   |
| Operating environment        | -20° C to - 65° C                                                                                                                                                                                                                                                                                                                                                                                                                                                                                                                            |
| Incorporated Value<br>System | Energy efficiency, ease of installation, low maintenance and its ability to operate in high and low temperature environments, while protecting the system and equipment                                                                                                                                                                                                                                                                                                                                                                      |
| Wattage maximum              | 160 watt 12 volt solar panel                                                                                                                                                                                                                                                                                                                                                                                                                                                                                                                 |
| Protections                  | <ol> <li>Over Charge protection</li> <li>Over discharge protection and low voltage reconnect voltage</li> <li>Thermal protection of battery</li> <li>Overload protection</li> <li>The unit can withstand 100 °C operational temperature without damaging itself. When the unit's temperature reaches 65°C, the unit shuts all operational functions down, and monitors the situation. When the temperature drops, full functionality resumes, with no loss of data or settings</li> <li>Reverse polarity</li> <li>Reverse current</li> </ol> |
| Battery status indicator     | LED status indicate when the unit is charging, and what the battery status is                                                                                                                                                                                                                                                                                                                                                                                                                                                                |
| MPPT                         | The unit has MPPT functionality, and has an energy conversion efficiency of up to 96.9%                                                                                                                                                                                                                                                                                                                                                                                                                                                      |

#### **DC to DC converter**

| Item              | Betta DC to DC converter                       |
|-------------------|------------------------------------------------|
| Operating voltage | 12 volt DC                                     |
| Operating         | -20° C to - 65° C                              |
| environment       |                                                |
| Output Voltage    | 15, 15, 16, 17, 18, 19, 19.5, 20, 22, 24 and 5 |
| settings          | volt USB                                       |
| Efficiency        | 93%                                            |
| USB Current       | 2 Amp                                          |