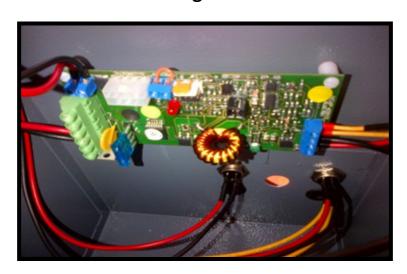

#### **DC to DC converter**

| Item              | Betta DC to DC converter                       |
|-------------------|------------------------------------------------|
| Operating voltage | 12 volt DC                                     |
| Operating         | -20° C to - 65° C                              |
| environment       |                                                |
| Output Voltage    | 15, 15, 16, 17, 18, 19, 19.5, 20, 22, 24 and 5 |
| settings          | volt USB                                       |
| Efficiency        | 93%                                            |
| USB Current       | 2 Amp                                          |