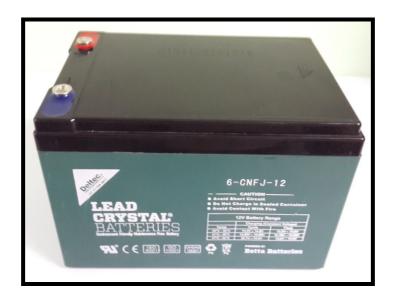

#### 22 Ah Lead Crystal batteries

| Item                  | Lead Crystal, Deep cycle, maintenance free                                                      |
|-----------------------|-------------------------------------------------------------------------------------------------|
| Voltage               | 12V                                                                                             |
| Amp Hour              | 1 x 12 Ah                                                                                       |
| Operating environment | -20° C to - 65° C                                                                               |
| Expected battery life | 7 years                                                                                         |
| Discharge features    | 100% DOD without damaging the battery. Expected cycles at 100% DOD = 400, and at 33% DOD = 2600 |
| Shelf life            | Up to 2 years without significant self-<br>discharge                                            |