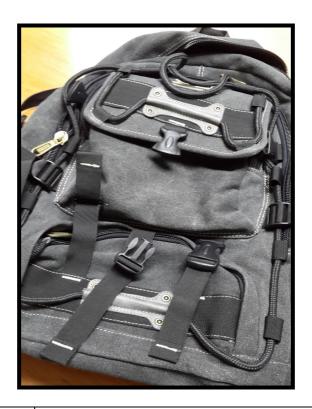

#### **Carry bag**

| Item         | Carry bag                                     |
|--------------|-----------------------------------------------|
| material     | Rug with straps                               |
| Pockets      | Pockets for:                                  |
|              | 1. Ener-G-friend                              |
|              | 2. Laptop                                     |
|              | 3. LED reading lamp                           |
|              | 4. Mobile solar panel                         |
|              | <ol><li>Cabling for laptop and tips</li></ol> |
|              | 6. Mobile phone                               |
| Inner sleeve | Yes, for laptop computer protection           |