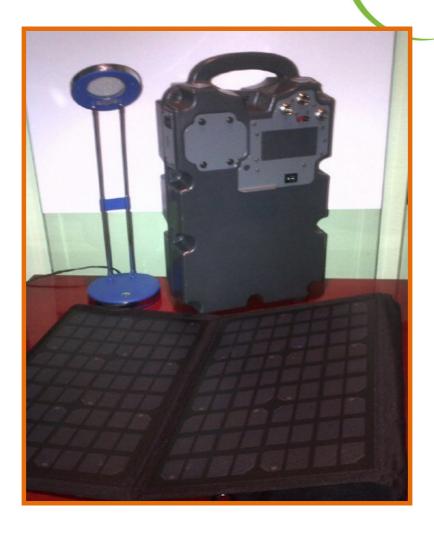

# ener-G-friend traveller

A mobile alternative energy pack to power laptop/tablet computers (DC to DC) anywhere & any time

Also included a fold-up LED reading light

To be used by field engineers, travellers, for e-schooling projects, off grid living university students and for small off-grid offices.

## **Power pack**

| Item                        | Power pack: Traveller (model) to power laptop and tablet |
|-----------------------------|----------------------------------------------------------|
|                             | computers anytime and anywhere                           |
| Operating voltage           | 12 volt DC                                               |
| Operating environment       | -20° C to - 65° C                                        |
| Ports                       | Solar panel port                                         |
|                             | LED reading lamp port                                    |
|                             | Laptop DC charge port                                    |
|                             | 4. USB port for tablet computer                          |
|                             | 5. External battery charge port through AC charger       |
| Battery Box material        | HR 486 LLDPE Rotational moulded                          |
| Battery Box Vicat softening | 120 °C                                                   |
| temperature (ASTM D1525)    |                                                          |
| LED Status indicators       | Battery status                                           |
|                             | 2. Solar charge status                                   |
| Key sub-systems             | Solar Betta MPPT charge controller                       |
|                             | 2. DC to DC converter with adjustable voltage and        |
|                             | USB port                                                 |
|                             | 3. 20W solar panel                                       |
|                             | 4. 12 Ah lead crystal battery                            |
|                             | 5. Reading lamp                                          |
|                             | 6. Optional item: 220 AC Betta Lights battery charger    |
| Fuse                        | External panel mount Fuse holder with 15Amp fuse         |

#### **Foldable LED reading light**

| Item                  | Foldable 12 volt LED reading lamp                  |
|-----------------------|----------------------------------------------------|
| LED Bulb              | 1.3 watt, 12 volt, 1300 lumen output, resulting in |
|                       | 200 lux on working level                           |
| Operating voltage     | DC(12V)                                            |
| Luminary efficiency   | >90%                                               |
| Effective beam angle  | 130 deg.                                           |
| Foldable              | Foldable light head and foot piece                 |
| Colour temperature    | 4000 - 5000K                                       |
| Light colour          | Pure White                                         |
| Operating             | -20° C to - 65° C                                  |
| environment           |                                                    |
| IP level              | IP55                                               |
| Expected life         | 50,000 hours                                       |
| Fitting type for bulb | E27                                                |

#### **Solar Panel**

| Item               | PV panel, 12 volt, 20Watt, foldable |
|--------------------|-------------------------------------|
| IP level           | IP65                                |
| Panel cable length | 6 m                                 |
| Panel watt         | 20                                  |
| Cell type          | Polymer Solar Cells                 |
| Output             | 18 volt                             |