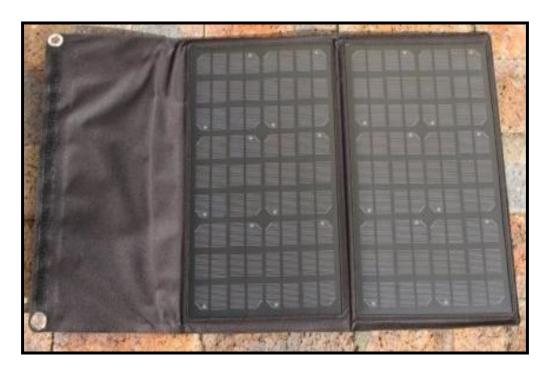

#### **Solar Panel**

| Item               | PV panel, 12 volt, 20Watt, foldable |
|--------------------|-------------------------------------|
| IP level           | IP65                                |
| Panel cable length | 6 m                                 |
| Panel watt         | 20                                  |
| Cell type          | Polymer Solar Cells                 |
| Output             | 18 volt                             |