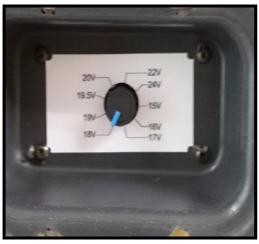

#### **DC to DC converter**

| Item              | Betta DC to DC converter                       |
|-------------------|------------------------------------------------|
| Operating voltage | 12 volt DC                                     |
| Operating         | -20° C to - 65° C                              |
| environment       |                                                |
| Output Voltage    | 15, 15, 16, 17, 18, 19, 19.5, 20, 22, 24 and 5 |
| settings          | volt USB                                       |
| Efficiency        | 93%                                            |
| USB Current       | 2 Amp                                          |