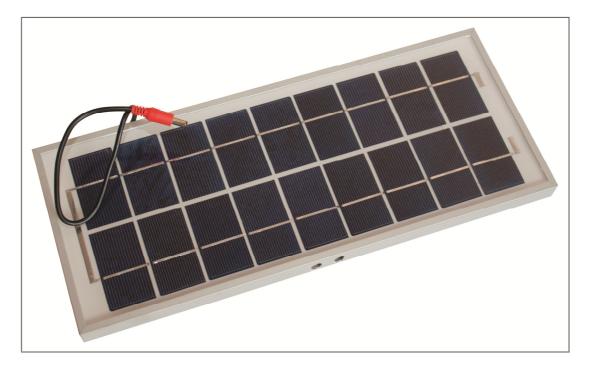

Solar Panel:

| Туре                         | Solar panel ; 6Watt                                                      |  |
|------------------------------|--------------------------------------------------------------------------|--|
| IP level                     | IP65                                                                     |  |
| Operating<br>environment     | -40 deg. C to + 55 deg. C                                                |  |
| Expected Life                | 25 Years                                                                 |  |
| Open circuit voltage         | DC(10.8V)                                                                |  |
| Rated current                | 0.61Amp                                                                  |  |
| Cord length                  | 6m                                                                       |  |
| Bracket to mount solar panel | Mild steel; galvanised fastener with wing-nut to fit solar panel on roof |  |