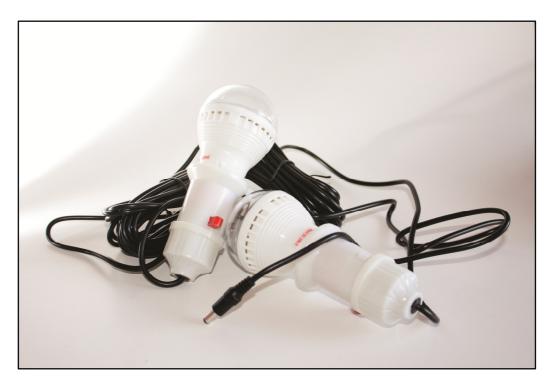

### Light bulb holders:

| Light switch     | Flick switch on light holder                                               |
|------------------|----------------------------------------------------------------------------|
| Light socket     | E27                                                                        |
| Material         | Hardened plastic                                                           |
| Length of cables | 6m                                                                         |
| Mount method     | Hang vertical from roof                                                    |
| Fasteners        | Included: 3 x hooks to secure light holder to<br>hang from wood structures |