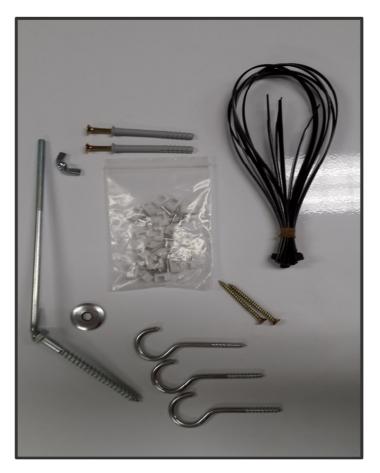

#### Fasteners:

| Туре                                                | Standard fastener kit                                                      |
|-----------------------------------------------------|----------------------------------------------------------------------------|
| To fit solar panel                                  | 1 x special designed panel bracket<br>1 x wing nut<br>1 x zinc roof washer |
| To fit power pack<br>lights against<br>wooden beams | 2 x chipboard screws 8x30mm                                                |
| To fit power pack against concrete wall             | 2 x nail in anchor 8x65mm                                                  |
| To fit cables against<br>wooden frames              | 12 x Cable saddle flat 4mm                                                 |
| To neatly tie cables                                | 6 x cable ties 400x5mm black                                               |