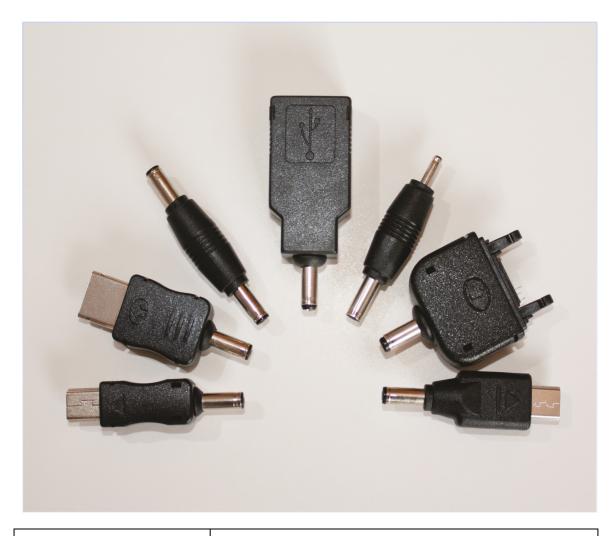

### Mobile phone charging tips:

| Туре                   | Mobile Phone charging tips                   |
|------------------------|----------------------------------------------|
| Connection Type        | Via charge cable into allocated port (blue)  |
| Identified colour port | blue                                         |
| Mainstream tips        | BlackBerry & USB tips for all new            |
|                        | generation mobile phones                     |
| General tips           | Additional popular tips for older generation |
|                        | mobile phones                                |