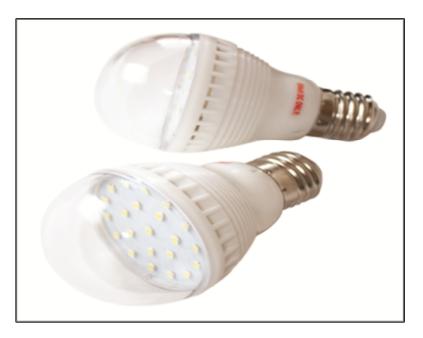

### LED light bulbs:

| LED power                 | 2 x LED bulbs: 32 lux, on working level below bulb, or 1.3W power energy consumption |
|---------------------------|--------------------------------------------------------------------------------------|
| Operating voltage         | DC(6V)                                                                               |
| Luminary efficiency       | >90%                                                                                 |
| Effective beam angle      | 150 deg.                                                                             |
| Colour rendering<br>index | Ra>80                                                                                |
| Colour temperature        | 4000 - 5000K                                                                         |
| Light colour              | Bright White                                                                         |
| Operating<br>environment  | -20 deg. C ~ 55 deg. C                                                               |
| IP level                  | IP55                                                                                 |
| Expected Life span        | >50000hr                                                                             |
| Fitting type for bulb     | E27                                                                                  |
| Brand                     | BETTA                                                                                |