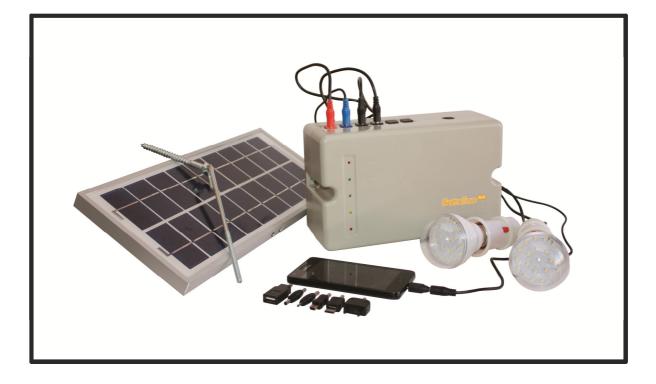

A Two LED light solar lighting solution for Quality, Performance & Longevity

Also upgradable to a four light solution

### LED light bulbs:

| LED power                 | 2 x LED bulbs: 32 lux, on working level below bulb, or 1.3W power energy consumption |
|---------------------------|--------------------------------------------------------------------------------------|
| Operating voltage         | DC(6V)                                                                               |
| Luminary efficiency       | >90%                                                                                 |
| Effective beam angle      | 150 deg.                                                                             |
| Colour rendering<br>index | Ra>80                                                                                |
| Colour temperature        | 4000 - 5000K                                                                         |
| Light colour              | Bright White                                                                         |
| Operating<br>environment  | -20 deg. C ~ 55 deg. C                                                               |
| IP level                  | IP55                                                                                 |
| Expected Life span        | >50000hr                                                                             |
| Fitting type for bulb     | E27                                                                                  |
| Brand                     | BETTA                                                                                |

### Light bulb holders:

| Light switch     | Flick switch on light holder                                               |
|------------------|----------------------------------------------------------------------------|
| Light socket     | E27                                                                        |
| Material         | Hardened plastic                                                           |
| Length of cables | 6m                                                                         |
| Mount method     | Hang vertical from roof                                                    |
| Fasteners        | Included: 3 x hooks to secure light holder to<br>hang from wood structures |

### Solar Charge Controller unit:

| Туре                 | Intelligent Solar Charge Controller             |  |
|----------------------|-------------------------------------------------|--|
| Operating voltage    | DC(6V)                                          |  |
| Operating            | -20 deg. C & - 55 deg. C                        |  |
| environment          |                                                 |  |
| IP level             | IP55                                            |  |
| Life span            | >20,000h                                        |  |
| Protection 1         | Overcharge and over discharge protection        |  |
| Protection 2         | Protect battery from discharge should the       |  |
|                      | user forget to switch lights off during the day |  |
| DISPLAY panel        | LED type;                                       |  |
|                      | Battery status with 3 different colours;        |  |
|                      | Solar panel "CHARGE" status &                   |  |
|                      | Power ON and OFF status                         |  |
| Fuse holder          | External Holder with 4Amp fuse                  |  |
| Standard light ports | 4 x Light ports (2 x open and 2 x plugged)      |  |
| Mobile phone charger | 1 x Mobile phone charger port (blue)            |  |
| port                 |                                                 |  |
| Solar panel port     | 1 x solar panel port (red)                      |  |

Solar Panel:

| Туре                         | Solar panel ; 6Watt                                                      |  |
|------------------------------|--------------------------------------------------------------------------|--|
| IP level                     | IP65                                                                     |  |
| Operating<br>environment     | -40 deg. C to + 55 deg. C                                                |  |
| Expected Life                | 25 Years                                                                 |  |
| Open circuit voltage         | DC(10.8V)                                                                |  |
| Rated current                | 0.61Amp                                                                  |  |
| Cord length                  | 6m                                                                       |  |
| Bracket to mount solar panel | Mild steel; galvanised fastener with wing-nut to fit solar panel on roof |  |

### Mobile phone charging tips:

| Туре                   | Mobile Phone charging tips                   |
|------------------------|----------------------------------------------|
| Connection Type        | Via charge cable into allocated port (blue)  |
| Identified colour port | blue                                         |
| Mainstream tips        | BlackBerry & USB tips for all new            |
|                        | generation mobile phones                     |
| General tips           | Additional popular tips for older generation |
|                        | mobile phones                                |