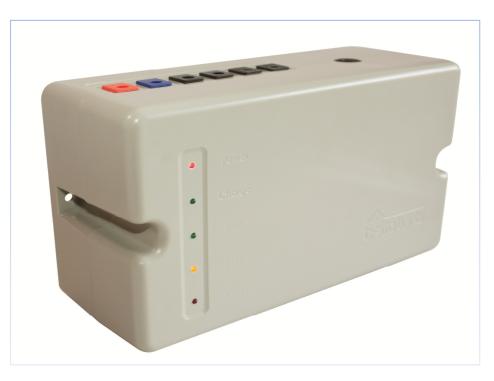

### Solar Charge Controller unit:

| Туре                 | Intelligent Solar Charge Controller             |  |
|----------------------|-------------------------------------------------|--|
| Operating voltage    | DC(6V)                                          |  |
| Operating            | -20 deg. C & - 55 deg. C                        |  |
| environment          |                                                 |  |
| IP level             | IP55                                            |  |
| Life span            | >20,000h                                        |  |
| Protection 1         | Overcharge and over discharge protection        |  |
| Protection 2         | Protect battery from discharge should the       |  |
|                      | user forget to switch lights off during the day |  |
| DISPLAY panel        | LED type;                                       |  |
|                      | Battery status with 3 different colours;        |  |
|                      | Solar panel "CHARGE" status &                   |  |
|                      | Power ON and OFF status                         |  |
| Fuse holder          | External Holder with 4Amp fuse                  |  |
| Standard light ports | 4 x Light ports (2 x open and 2 x plugged)      |  |
| Mobile phone charger | 1 x Mobile phone charger port (blue)            |  |
| port                 |                                                 |  |
| Solar panel port     | 1 x solar panel port (red)                      |  |