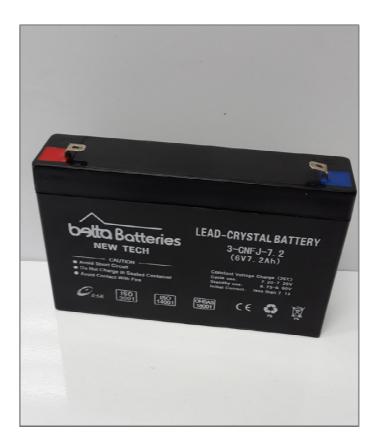

#### Battery:

| Туре                     | Deep cycle – lead crystal                                                                            |
|--------------------------|------------------------------------------------------------------------------------------------------|
| Voltage                  | 6V                                                                                                   |
| Amp Hour                 | 1 x 7.2Ah                                                                                            |
| Operating<br>environment | -40 degrees C; + 65 degrees C                                                                        |
| Life span                | 7 years                                                                                              |
| Discharge features       | 100% DOD without damaging the battery.<br>Expected cycles at 100% DOD is 400, and<br>2700 at 30% DOD |
| Shelf life               | Up to 3 years                                                                                        |