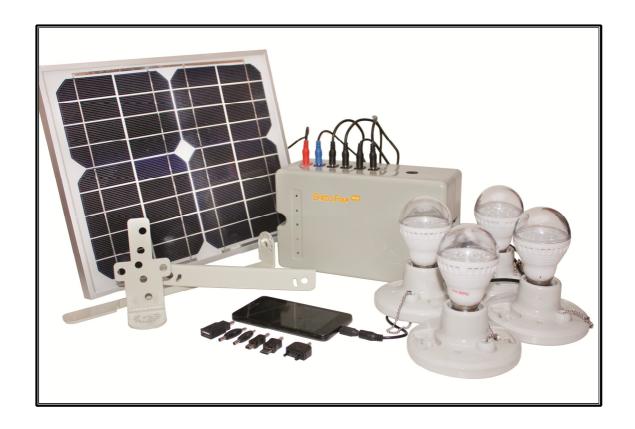

## BettaFour Plus

A four LED light solar lighting solution for Quality, Performance & Longevity

## **BettaFour** Plus

## LED light bulbs:

| LED power              | 4 x LED bulbs: 32 lux, on working level below bulb, or 1.3W energy consumption |
|------------------------|--------------------------------------------------------------------------------|
| Operating voltage      | DC(6V)                                                                         |
| Luminary efficiency    | >90%                                                                           |
| Effective beam angle   | 150 deg.                                                                       |
| Colour rendering index | Ra>80                                                                          |
| Colour temperature     | 4000 - 5000K                                                                   |
| Light colour           | Bright White                                                                   |
| Operating environment  | -20 deg. C ~ 55 deg. C                                                         |
| IP level               | IP55                                                                           |
| Expected Life span     | >50000hr                                                                       |
| Fitting type for bulb  | E27                                                                            |
| Volume bulbs per kit   | 4 x LED light bulbs                                                            |