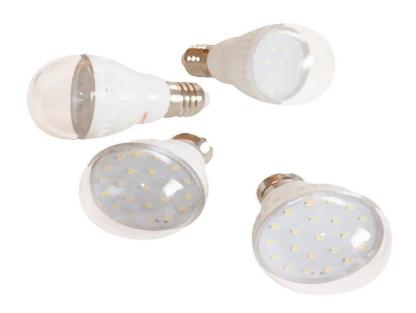

## LED light bulbs:

| LED power              | 4 x LED bulbs: 32 lux, on working level below bulb, or 1.3W energy consumption |
|------------------------|--------------------------------------------------------------------------------|
| Operating voltage      | DC(6V)                                                                         |
| Luminary efficiency    | >90%                                                                           |
| Effective beam angle   | 150 deg.                                                                       |
| Colour rendering index | Ra>80                                                                          |
| Colour temperature     | 4000 - 5000K                                                                   |
| Light colour           | Bright White                                                                   |
| Operating environment  | -20 deg. C ~ 55 deg. C                                                         |
| IP level               | IP55                                                                           |
| Expected Life span     | >50000hr                                                                       |
| Fitting type for bulb  | E27                                                                            |
| Volume bulbs per kit   | 4 x LED light bulbs                                                            |